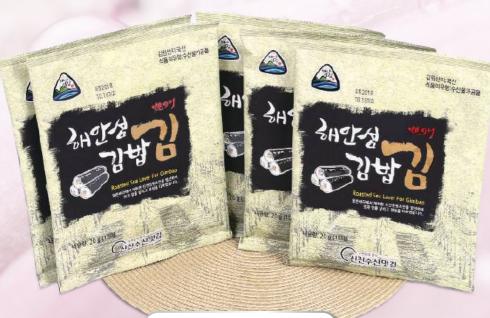

### **7** Gift Set(No.2)

• Components : Traditional Toasted Laver × 3 bags Slightly Toasted Laver × 3 bags Green Laver × 2 bags Cut Green Laver × 8 bags

8 Laver for Gimbap

•Components: 20g(10 sheets) × 10 bags