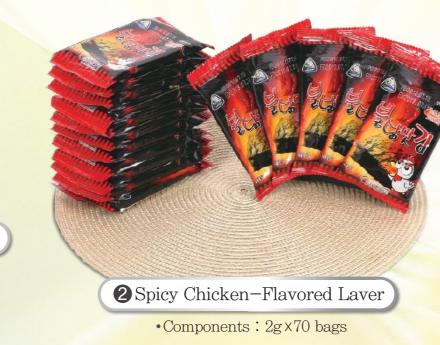

## Hit Products

•Components : Traditional Toasted Laver × 5 bags Green Laver × 5 bags

•Components: 5 sheets × 10 bags