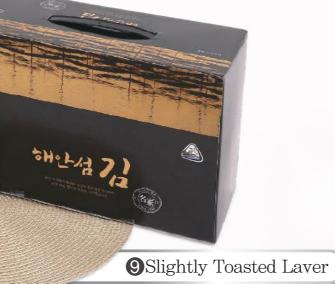

### **7** Gift Set(No.2)

• Components : Traditional Toasted Laver × 3 bags Slightly Toasted Laver × 3 bags Green Laver × 2 bags Cut Green Laver × 8 bags

8 Laver for Gimbap

•Components: 20g(10 sheets) × 10 bags