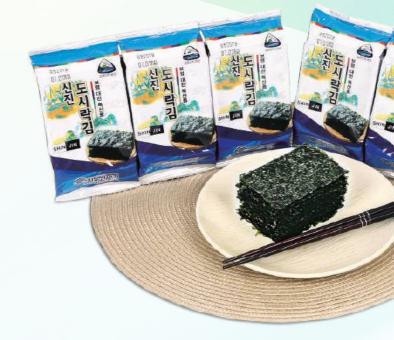

### 4 Traditional Toasted Laver

- •Components : 5 sheets × 5 bags
  - 5 sheets × 10 bags
  - 5 sheets × 15 bags
  - 5 sheets × 20 bags
  - 5 sheets × 30 bags
  - 5 sheets × 50 bags

Shi the - ù , Co., Nic of Kor Itd. S O nly the Sector 0 on the asted la e mud flat on aver anyone