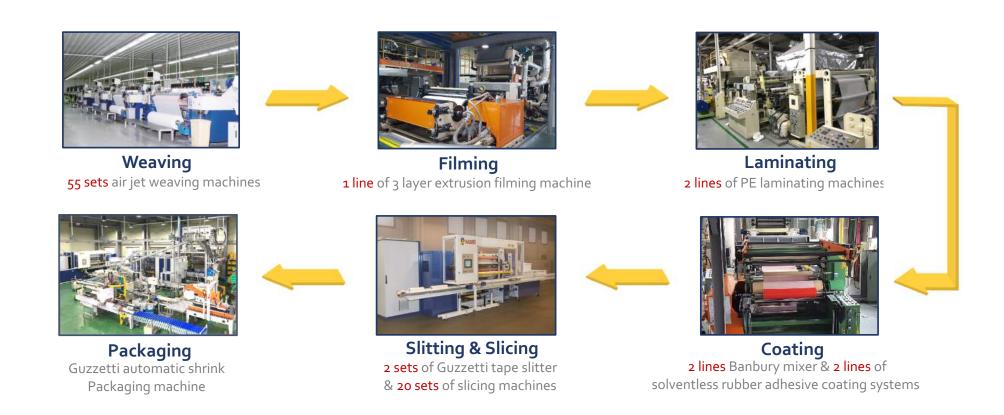

## Our Vertical Integration System

Our state of the art facility offers a robust yet efficient production process. Every roll of tape first goes through the initial weaving process, then moves on to lamination, followed by coating, slicing & slitting, packaging, and film & extrusion which results in one of our high quality adhesive product.