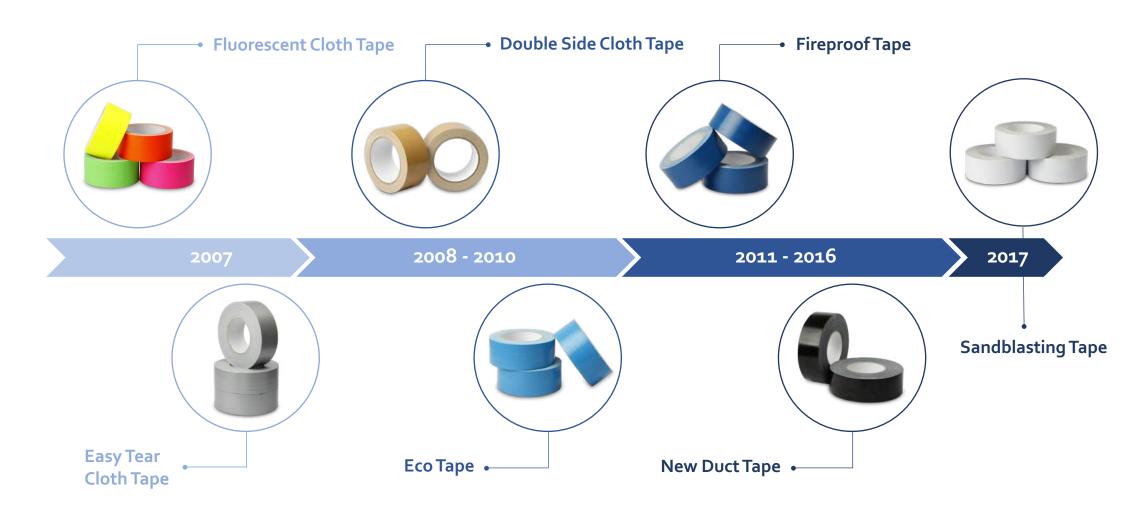

n city (2016)



## Why Choose WithUs Tape?



### **Adhesive**

Suitable adhesion value for rough Surface and outdoor usages.



### Ease of Use

Easy to tear and unwind by hand.



### **Eco-friendly**

Nontoxic natural rubber provides clean Removal even after extended use.



### **Tacky**

Excellent initial tack and adhesive power at low & high temperatures.



### **Diverse**

Wide variety of colour and sizes.

## Our Vertical Integration System

Our state of the art facility offers a robust yet efficient production process. Every roll of tape first goes through the initial weaving process, then moves on to lamination, followed by coating, slicing & slitting, packaging, and film & extrusion which results in one of our high quality adhesive product.





## Development of New Product



## Product Range of WithUs



### **Duct Tape**

Can be used for General purpose, Fixing, insulation and cold pipe construction, packaging purpose Cloth tape

## **Cloth Tape**

It can be used for packing steel and heavy materials, available for 50,70,80 mesh so, it can be used considering the tensile force depending on the application.

## **Specialty Tape**

Various surface design available depending on its purpose of use. (military, warning, fluorescent etc.)

## **Masking & Pre-taped Drop Cloth**

With UV-Resistant Adhesive applied, ultraviolet rays are cut off. It is mainly used in painting work because there is almost no residue left when peeled off (Not only for professional use but it is Easy to DIY work at home).

# THANK YOU



inquiry@withustape.com T. +82 42 825 9454 F. + 82