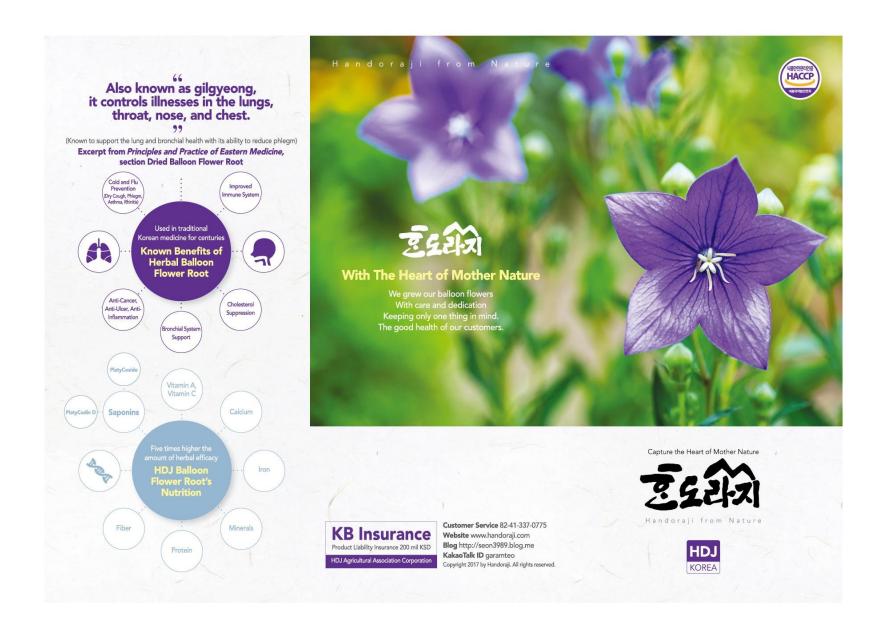

# The Effect of LeeBongSun Yakdoraji in Donguibogam

"Often called gilgyeong, it controls illnesses in the lungs, throat, nose, and chest." -Excerpt from Book of Ancient Korean Medicine, Dried Balloon Flower Root

#### LeeBongSun Yakdoraji contains four to five times more Platycodin D.

In oriental medicine, Yakdoraji are widely known for their excellent effect on bronchial and respiratory health by relieving cough, phlegm and inflammation.

In modern studies, Yakdoraji also increase the activity of NK cells and the proliferation of immune-related cells.

It turned out to strengthen immunity.

Platycodin D of yakdoraji is effective for anti-inflammatory, diabetes prevention, liver health, and immune enhancement.

LeeBongSun Yakdoraji herbal balloon flower root grows on fertile yellow soil in South Chungcheong Province. Compared to the common balloon flower root on the market, LeeBongSun Yakdoraji herbal balloon flower root contains five times more saponin (platycodin, platycoside, etc), which is known for its anti-cancer and antiinflammatory properties. As an alkalizing health food, LeeBongSun Yakdoraji balloon flower root also contains plenty of Vitamin A, Vitamin C, calcium, iron, minerals, and fiber.

#### Strong recommendations from people who have experienced it

"Often called gilgyeong, it controls illnesses in the lungs, throat, nose, and chest." - Excerpt from Book of Ancient Korean Medicine, Dried Balloon Flower Root