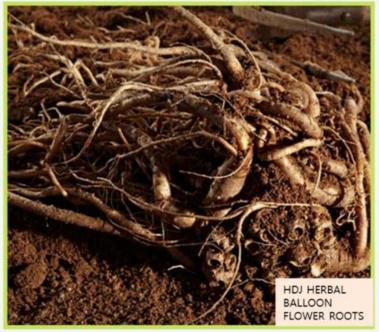

3. Food-eating balloon flower roots

The seeds are improved to be grown in farming households and mass-produced. It grow and sell for one to two years.

4. Medicinal(herbal) balloon flower roots

It has been called Gil-kyung(길경[桔梗]-Platycodon grandiflorum A. De Candolle) in Oriental medicine since ancient times. In the past, mountain balloon flower roots were collected and used, and now superior seed are selected and cultivated for medicinal purposes.

In conclusion, the food-eating balloon flower roots is very weak in medicine. But the medicineeating balloon flower roots have excellent medicinal properties.

Handoraji have our own medicinal balloon flower roots seeds. We also produce the best medicinal balloon flower roots through direct cultivation and operation of the woodcutters. Compared to 3-year common balloon flower root, 5-year herbal balloon flower root contains about 5 times, and 3-year herbal balloon flower root contains about 4 times more Platycodin-D. As air pollution has become serious lately, Handoraji is gaining worldwide attention as a must-have health food.