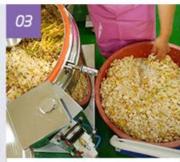

Wash

Each ingredient is handselected and washed.

Prepping

Nutrition loss is minimized by avoiding pulverization.

Mix

Dried ingredients first, then other ingredients are added in order of firmness. Finally, pear is added.

Heating

Low-temperature decoction method is performed to brew the ingredients and extract a rich flavor.

Extraction

Instead of the pressurized extractor, we use the hydraulic ejector to get the most out of the extraction process.