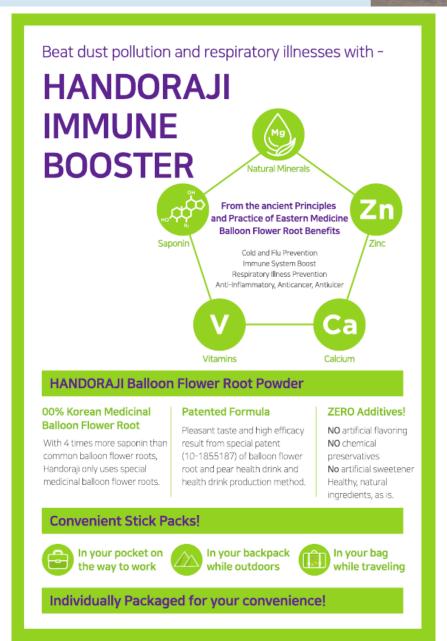

#### Vision of Handoraji

한도라지 영농조합법인 대표 이봉선 배상

Recently, the number of patients with various respiratory diseases, including bronchial and asthma caused by fine dust, has been on the rise. Since ancient times, balloon flower roots have been used as a leading drug in Oriental medicine for respiratory treatment.

Oriental medicine has stressed that old balloon flower roots are better than wild ginseng. The Rural Development Administration also said balloon flower roots have richer crude saponin content than ginseng.

In conclusion, the food-eating balloon flower roots is very weak in medicine. But the medicineeating balloon flower roots have excellent medicinal properties.

Handoraji have our own medicinal balloon flower roots seeds. We also produce the best medicinal balloon flower roots through direct cultivation and operation of the woodcutters. Compared to 3-year common balloon flower root, 5-year herbal balloon flower root contains about 5 times, and 3-year herbal balloon flower root contains about 4 times more Platycodin-D. As air pollution has become serious lately, Handoraji is gaining worldwide attention as a must-have health food.

LeeBongSun Yakdoraji herbal balloon flower root grows on fertile yellow soil in South Chungcheong Province. Compared to the common balloon flower root on the market, LeeBongSun Yakdoraji herbal balloon flower root contains five times more saponin (platycodin, platycoside, etc), which is known for its anti-cancer and antiinflammatory properties. As an alkalizing health food, LeeBongSun Yakdoraji balloon flower root also contains plenty of Vitamin A, Vitamin C, calcium, iron, minerals, and fiber.