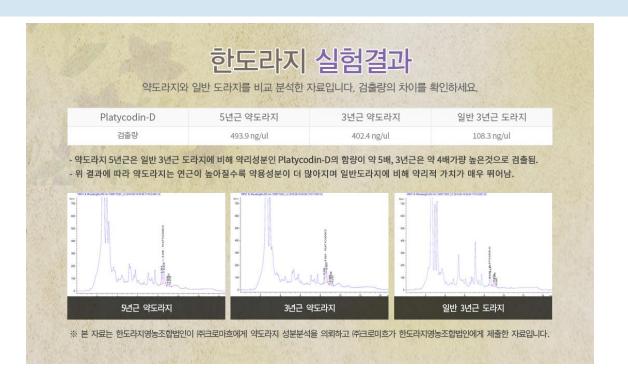

- 화장품 원재료
- COSMETIC INGREDIENT
- 건강보조식품
- **DIETARY SUPPLEMENTATION**
- 의학용 약제
- MEDICAL DRUG
- 다양한 활용이 기대
- **VARIETY OF OTHER USES POSSIBLE**

| Platycodin-D        | 5년근 약용도라지<br>5-YEAR-OLD HERBAL<br>PLATYCODON | 3년근 약용도라지<br>3-YEAR-OLD HERBAL<br>PLATYCODON | 일반 3년근 도라지<br>3-YEAR-OLD PLATYCODON |
|---------------------|----------------------------------------------|----------------------------------------------|-------------------------------------|
| 검출량<br>AMOUNT FOUND | 493.9 ng/ul                                  | 402.4 ng/ul                                  | 108.3 ng/ul                         |

- 약용도라지 5년근은 일반 3년근 도라지에 비해 약리성분인 Platycodin-D의 함량이 약 5배 3년근은 약 4배 가량 높은 것으로 검출됨.
- Compared to 3-year-old platycodon, 5-year-old herbal platycodon contains about 5 times, and 3-year-old herbal platycodon contains about 4 times more Platycoin-D.
- 위 결과에 따라 약용도라지는 연근이 높아질수록 약용성분이 더 많아지며 일반도라지에 비해 약리적 가치가 매우 뛰어남.
- Study shows the older herbal platycodon gets, the more medicinal substance it contains and therefore increases in medicinal value.