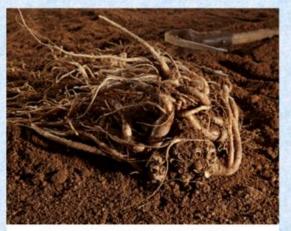

# For the health of mankind to do a great job Janghan Doraji apply for variety protection

Unlike ordinary bellflower roots, Lee Bong-sun's yakdoji is characterized by a large brain head and much more small roots, and above all, Yakdoraji contains four to five times more Platycodin D.

Among the saponin ingredients of Yakdoraji, Platycodin D is a valuable substance that the Rural Development Administration is also studying as a next-generation functional effective ingredient.

In the Korea natural bio-research industry, Platycodin D is studying the effects of inhibiting the growth of the corona19 virus.