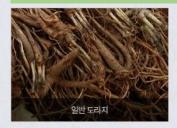

The balloon flower roots is loved for food and side dishes. But there is a very big difference between food and medicine.

Distinguish between the general balloon flower roots and mountain balloon flower roots, and for food and medicine.

1. Common balloon flower roots

Collect the seeds of the balloon flower roots and grow them in the farmhouse.

2. Mountain balloon flower roots

It has grown in the mountains since ancient times, have grown for a long time and are used as medicine.

3. Food-eating balloon flower roots

The seeds are improved to be grown in farming households and mass-produced. It grow and sell for one to two years.

4. Medicinal(herbal) balloon flower roots

It has been called Gil-kyung(길경[桔梗]-Platycodon grandiflorum A. De Candolle) in Oriental medicine since ancient times. In the past, mountain balloon flower roots were collected and used, and now superior seed are selected and cultivated for medicinal purposes.

In conclusion, the food-eating balloon flower roots is very weak in medicine. But the medicineeating balloon flower roots have excellent medicinal properties.

Handoraji have our own medicinal balloon flower roots seeds. We also produce the best medicinal balloon flower roots through direct cultivation and operation of the woodcutters. Compared to 3-year common balloon flower root, 5-year herbal balloon flower root contains about 5 times, and 3-year herbal balloon flower root contains about 4 times more Platycodin-D. As air pollution has become serious lately, Handoraji is gaining worldwide attention as a must-have health food.