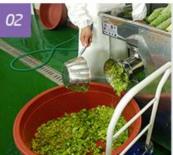

As other manufacturers utilize a steam cooking method, LeeBongSun Yakdoraji takes a page out of the book of Korean Traditional Medicine to follow a low-temperature decoction method that preserves not only the medicinal potency but also the fantastic taste.

#### Traditional Low-Temperature Decoction Method

As other manufacturers utilize a steam cooking method, HDJ takes a page out of the book of Korean Traditional Medicine to follow a low-temperature decoction method that preserves not only the medicinal potency but also the fantastic taste.

Heating

Low-temperature decoction method is performed to brew the ingredients and extract a rich flavor.

Extraction

Instead of the pressurized extractor, we use the hydraulic ejector to get the most out of the extraction process.