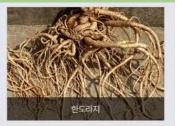

The balloon flower roots is loved for food and side dishes. But there is a very big difference between food and medicine.

Distinguish between the general balloon flower roots and mountain balloon flower roots, and for food and medicine.

1. Common balloon flower roots

Collect the seeds of the balloon flower roots and grow them in the farmhouse.

2. Mountain balloon flower roots

It has grown in the mountains since ancient times, have grown for a long time and are used as medicine.

3. Food-eating balloon flower roots

The seeds are improved to be grown in farming households and mass-produced. It grow and sell for one to two years.

4. Medicinal(herbal) balloon flower roots

It has been called Gil-kyung(길경[桔梗]-Platycodon grandiflorum A. De Candolle) in Oriental medicine since ancient times. In the past, mountain balloon flower roots were collected and used, and now superior seed are selected and cultivated for medicinal purposes.

In conclusion, the food-eating balloon flower roots is very weak in medicine. But the medicineeating balloon flower roots have excellent medicinal properties.

Handoraji have our own medicinal balloon flower roots seeds. We also produce the best medicinal balloon flower roots through direct cultivation and operation of the woodcutters. Compared to 3-year common balloon flower root, 5-year herbal balloon flower root contains about 5 times, and 3-year herbal balloon flower root contains about 4 times more Platycodin-D. As air pollution has become serious lately, Handoraji is gaining worldwide attention as a must-have health food.