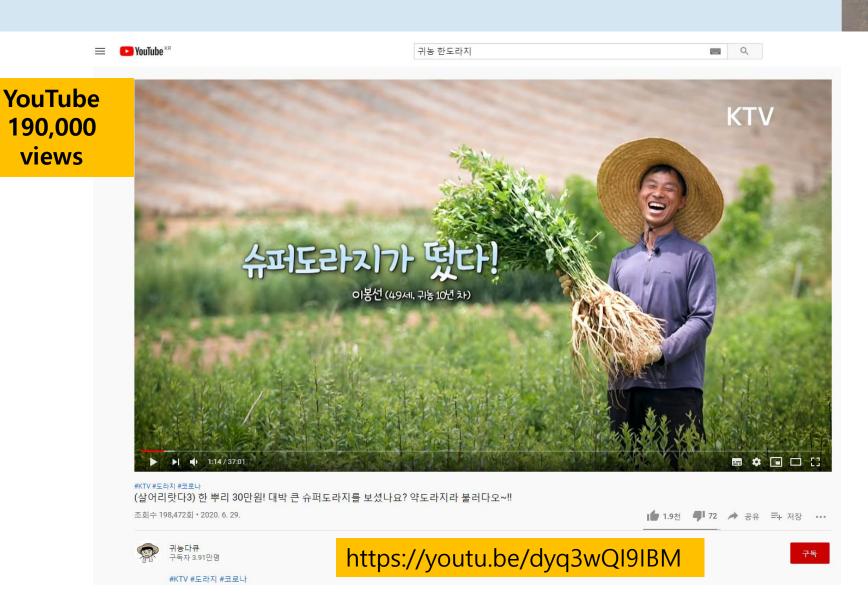

#### Korean Broadcasting System Report on LeeBongSun Yakdoraji

KTV\_Return to Farming\_Super Yakdoraji is up! As YouTube videos have surpassed 190,000 views, orders for Lee Bong-sun's Yakdoji have been placed not only in Korea but also overseas Koreans. You can watch the video by typing " 한도라지 귀농 " on YouTube.