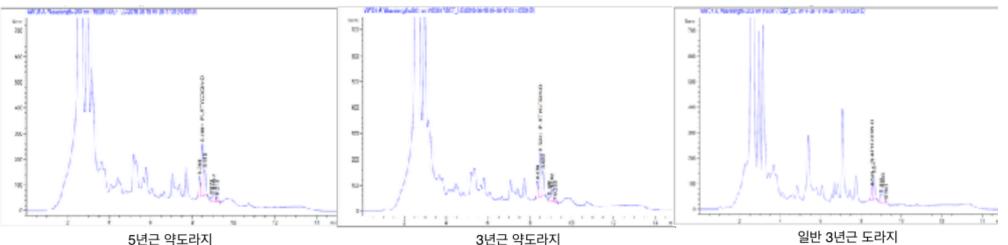

- 화장품 원재료
- COSMETIC INGREDIENT
- 건강보조식품
- **DIETARY SUPPLEMENTATION**
- 의학용 약제
- MEDICAL DRUG
- 다양한 활용이 기대
- **VARIETY OF OTHER USES POSSIBLE**

| Platycodin-D        | 5년근 약용도라지<br>5-YEAR-OLD HERBAL<br>PLATYCODON | 3년근 약용도라지<br>3-YEAR-OLD HERBAL<br>PLATYCODON | 일반 3년근 도라지<br>3-YEAR-OLD PLATYCODON |
|---------------------|----------------------------------------------|----------------------------------------------|-------------------------------------|
| 검출량<br>AMOUNT FOUND | 493.9 ng/ul                                  | 402.4 ng/ul                                  | 108.3 ng/ul                         |

- 약용도라지 5년근은 일반 3년근 도라지에 비해 약리성분인 Platycodin-D의 함량이 약 5배 3년근은 약 4배 가량 높은 것으로 검출됨.
- Compared to 3-year-old platycodon, 5-year-old herbal platycodon contains about 5 times, and 3-year-old herbal platycodon contains about 4 times more Platycoin-D.
- 위 결과에 따라 약용도라지는 연근이 높아질수록 약용성분이 더 많아지며 일반도라지에 비해 약리적 가치가 매우 뛰어남.
- Study shows the older herbal platycodon gets, the more medicinal substance it contains and therefore increases in medicinal value.