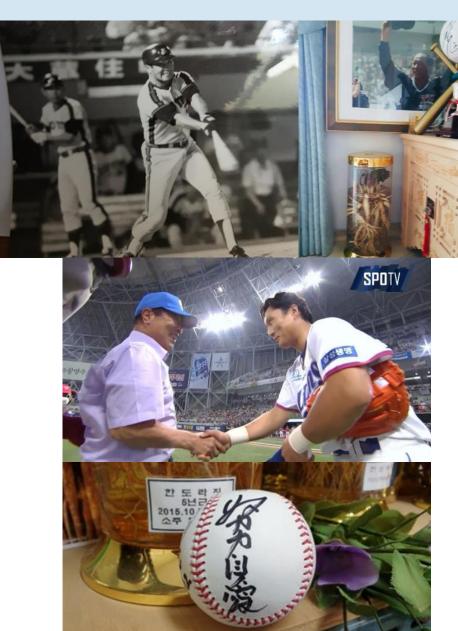

### In Chun Baek, legendary baseball player became a fan of LeeBongSun Yakdor

In Chun Baek, the immortal fourth batter, was amazed at the medicinal effect of LeeBongSun Yakdoraji.

Baek In-cheon is a legendary player in Korean and Japanese professional baseball. Baek In-cheon, who played as a manager and a player, had batting average .412 for the MBC Blue dragons in 1982. He was 40 years old at that time. This year, Baek became 77 years old. He had a bad bronchial tube, so he choked, coughed and phlegm came out in the morning.

Then, Baek's acquaintance suggested LeeBongSun Yakdoraji. The symptoms disappeared in two days after taking LeeBongSun Yakdoraji. Baek made a thank-you call to Lee, LeeBongSun Yakdoraji Handoraji Farming Association Corporation CEO. Baek volunteered as a goodwill ambassador for LeeBongSun Yakdoraji.

Baek said, "Breathing is the most important thing to be healthy. It is hard to breathe because of air pollution these days. Under these circumstances, LeeBongSun Yakdoraji will have an excellent effect on respiratory health. I sincerely hope that many people around the world will eat