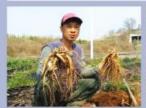

# For the health of mankind to do a great job Janghan Doraji apply for variety protection

Unlike ordinary bellflower roots, Lee Bong-sun's yakdoji is characterized by a large brain head and much more small roots, and above all, Yakdoraji contains four to five times more Platycodin D.

In conclusion, the food-eating balloon flower roots is very weak in medicine. But the medicineeating balloon flower roots have excellent medicinal properties.

Handoraji have our own medicinal balloon flower roots seeds. We also produce the best medicinal balloon flower roots through direct cultivation and operation of the woodcutters. Compared to 3-year common balloon flower root, 5-year herbal balloon flower root contains about 5 times, and 3-year herbal balloon flower root contains about 4 times more Platycodin-D. As air pollution has become serious lately, Handoraji is gaining worldwide attention as a must-have health food.