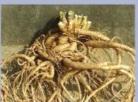

# For the health of mankind to do a great job Janghan Doraji apply for variety protection

Unlike ordinary bellflower roots, Lee Bong-sun's yakdoji is characterized by a large brain head and much more small roots, and above all, Yakdoraji contains four to five times more Platycodin D.

#### Global Export Grand Prix

LeeBongSun Yakdoraji herbal balloon flowers grow a larger root head and more numerous rootlets compared to common balloon flowers and thus contain five times the more Saponin.

#### HIGH SAPONIN CONTENT

HDJ herbal balloon flowers grow a larger root head and more numerous rootlets compared to common balloon flowers and thus contain five times the more Saponin.

What sets HDJ apart from other edible or herbal balloon flower roots is that we use a special stock of herbal balloon flowers, cultivate them in an exclusive culture method, and produce roots that have thicker heads and more numerous rootlets. We only use 4-years or older roots which contain more saponin and other beneficial nutrients compared to the traditional products.