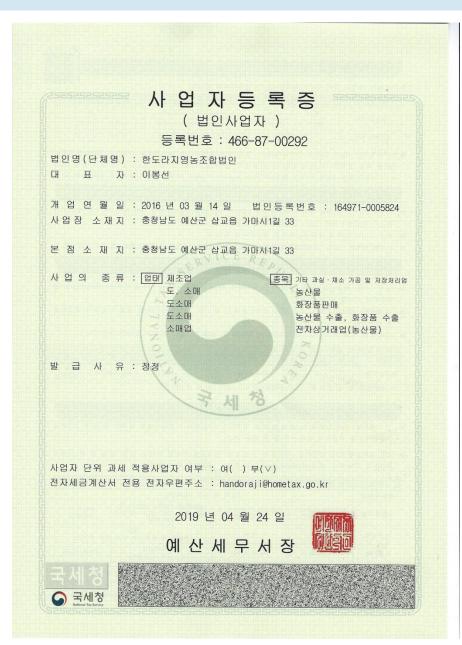

# Business license, Manufacturing liability insurance certificate

### CERTIFICATE

No. 19-F-0173 Rev. 0

The Food Safety Management System of

Handoraji Co.,Ltd.

33, Gamasi 1-gil, Sapgyo-eup, Yesan-gun, Chungcheongnam-do, 32411, Republic of Korea

Company Reg. No.: 466-87-00292

### Handoraji Co.,Ltd.

of

33, Gamasi 1-gil, Sapgyo-eup, Yesan-gun, Chungcheongnam-do, 32411, Republic of Korea

Company Reg. No.: 466-87-00292

has implemented and documented a food safety management system in compliance with the requirements of the standard