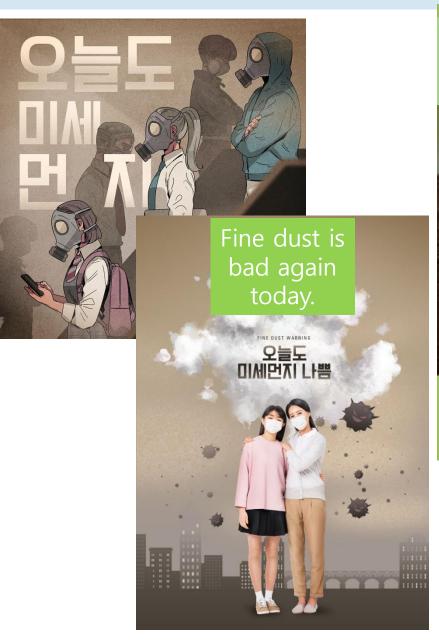

#### Vision of Handoraji

한도라지 영농조합법인 대표 이봉선 배상

Recently, the number of patients with various respiratory diseases, including bronchial and asthma caused by fine dust, has been on the rise. Since ancient times, balloon flower roots have been used as a leading drug in Oriental medicine for respiratory treatment.

## Fine dust and yellow dust..., For respiratory health, it's LeeBongSun Yakdoraji