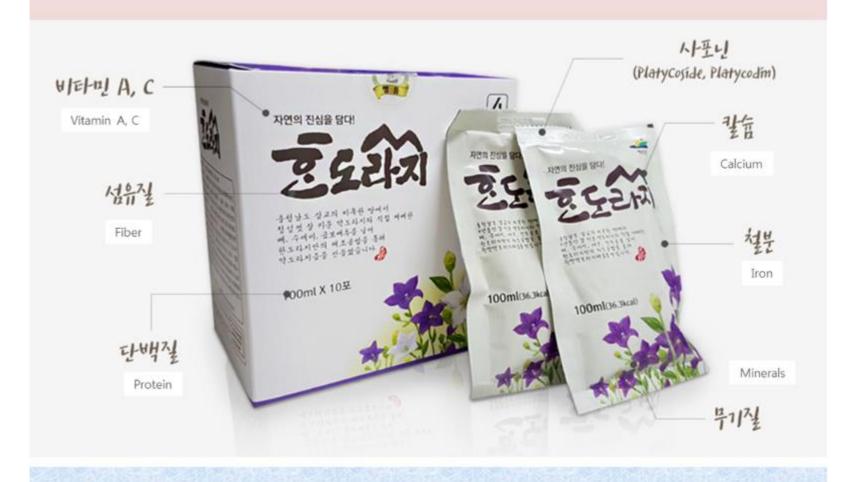

LeeBongSun Yakdoraji herbal balloon flower root grows on fertile yellow soil in South Chungcheong Province. Compared to the common balloon flower root on the market, LeeBongSun Yakdoraji herbal balloon flower root contains five times more saponin (platycodin, platycoside, etc), which is known for its anti-cancer and antiinflammatory properties. As an alkalizing health food, LeeBongSun Yakdoraji balloon flower root also contains plenty of Vitamin A, Vitamin C, calcium, iron, minerals, and fiber.