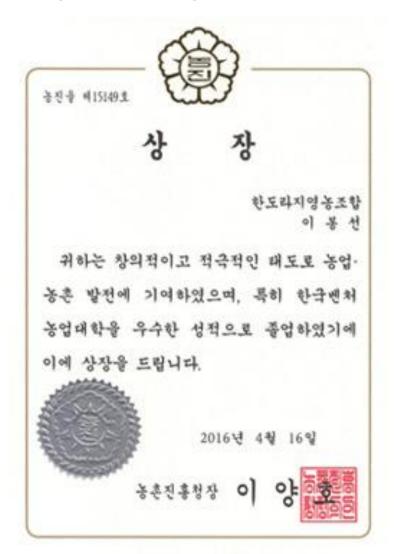

#### Korean Broadcasting System Report on LeeBongSun Yakdoraji

KTV\_Return to Farming\_Super Yakdoraji is up! As YouTube videos have surpassed 190,000 views, orders for Lee Bong-sun's Yakdoji have been placed not only in Korea but also overseas Koreans. You can watch the video by typing " 한도라지 귀농 " on YouTube.