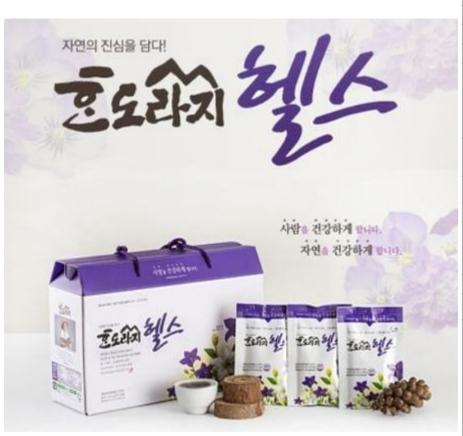

#### LeeBongSun Yakdoraji Health 30 Pack

| Product Name           | HDJ Balloon Flower Root                                                                                                                                                                                                                                                                                                                                                                                                   |  |
|------------------------|---------------------------------------------------------------------------------------------------------------------------------------------------------------------------------------------------------------------------------------------------------------------------------------------------------------------------------------------------------------------------------------------------------------------------|--|
| Туре                   | Liquid Tea                                                                                                                                                                                                                                                                                                                                                                                                                |  |
| License Number         | ChungnamYesan 2015-0474146-ho                                                                                                                                                                                                                                                                                                                                                                                             |  |
| Quantity               | 100ml                                                                                                                                                                                                                                                                                                                                                                                                                     |  |
| Ingredient Quantity    | 4-Year or Older Herbal Balloon Flower Root 5.5% (Korean), Pear 53.1% (Korean),<br>Liquorice (Trace Amount), Balsam Pear 13.3% (Korean), Sword Bean 13.3% (Korean),<br>Sponge Gourd 13.3% (Korean), Salvia plebeia R. Br. 1.5% (Korean)                                                                                                                                                                                    |  |
| Recommended Use        | Shake well. Consume 2-3 servings daily before or after meal, cold or warm. For be effect take small sips over prolonged period of time.                                                                                                                                                                                                                                                                                   |  |
| Expiration Date        | 2 years from manufacture date (See package for manufacture date)                                                                                                                                                                                                                                                                                                                                                          |  |
| Package Material       | Polyethylene (inside)                                                                                                                                                                                                                                                                                                                                                                                                     |  |
| Manufacturer / Vendor  | Sabsari Garamteo / Nongwon Chungnam, Yesan-gun, Sapgyo-eup, Gamasi1-gil 3                                                                                                                                                                                                                                                                                                                                                 |  |
| Processor              | Chungnam, Yesan-gun, Sapgyo-eup, Gamasi1-gil 33                                                                                                                                                                                                                                                                                                                                                                           |  |
| Customer Service       | 82-41-337-2109, 82-41-337-0775                                                                                                                                                                                                                                                                                                                                                                                            |  |
| For Exchange or Refund | e or Refund Contact vendor or manufacturer /Call customer service                                                                                                                                                                                                                                                                                                                                                         |  |
| Disclaimer             | Parts of ingredients may settle to the bottom. Please shake well.     Por freshness, keep refrigerated after opening or consume immediately.  3. If the package fills up with air prior to opening, do not consume. Contact customer service for exchange or refund.  4. If using microwave, remove content from package and use a microwave-safe container.  5. Be cautious when handling package. May cause laceration. |  |
|                        |                                                                                                                                                                                                                                                                                                                                                                                                                           |  |