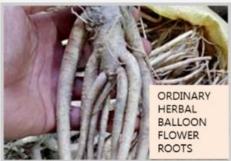

1. Common balloon flower roots

Collect the seeds of the balloon flower roots and grow them in the farmhouse.

2. Mountain balloon flower roots

It has grown in the mountains since ancient times, have grown for a long time and are used as medicine.

3. Food-eating balloon flower roots

The seeds are improved to be grown in farming households and mass-produced. It grow and sell for one to two years.

4. Medicinal(herbal) balloon flower roots

It has been called Gil-kyung(길경[桔梗]-Platycodon grandiflorum A. De Candolle) in Oriental medicine since ancient times. In the past, mountain balloon flower roots were collected and used, and now superior seed are selected and cultivated for medicinal purposes.

In conclusion, the food-eating balloon flower roots is very weak in medicine. But the medicineeating balloon flower roots have excellent medicinal properties.

Handoraji have our own medicinal balloon flower roots seeds. We also produce the best medicinal balloon flower roots through direct cultivation and operation of the woodcutters. Compared to 3-year common balloon flower root, 5-year herbal balloon flower root contains about 5 times, and 3-year herbal balloon flower root contains about 4 times more Platycodin-D. As air pollution has become serious lately, Handoraji is gaining worldwide attention as a must-have health food.