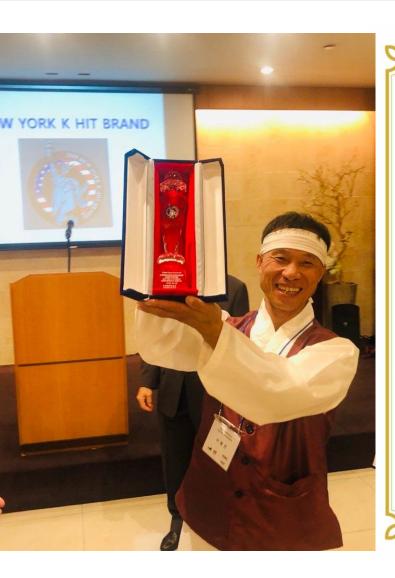

#### Winner of the Global Export Grand Prix\_NEW YORK K-HIT BRAND

글로벌수출대상-한도라?

#### NEW YORK K-HIT BRAND

Global Export Grand Prix

일반 도라지에 비해 5배 높은

사포닌 함유량을 자랑하는 **한도라지**는 대기오염시대에
호흡기건강을 지키는 최고의 건강식품으로
250만 불 수출계약의 쾌거를 거두었습니다.
세계 경제의 수도 뉴욕에서 인정받은 **한도라지**를 NEW YORK K-HIT BRAND
글로벌수출대상으로 선정합니다.

2019년 9월 9일

뉴욕한류엑스포

LeeBongSun Yakdoraji has succeeded in exporting 2.5 million products to the United States and Japan.

New York, the world's economic capital, has selected the highly recognized LeeBongSun Yakdoraji as the Grand Prix.

2019.9.9.

New York K-wave EXPO