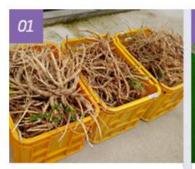

1. Common balloon flower roots

Collect the seeds of the balloon flower roots and grow them in the farmhouse.

2. Mountain balloon flower roots

It has grown in the mountains since ancient times, have grown for a long time and are used as medicine.

3. Food-eating balloon flower roots

The seeds are improved to be grown in farming households and mass-produced. It grow and sell for one to two years.

4. Medicinal(herbal) balloon flower roots

It has been called Gil-kyung(길경[桔梗]-Platycodon grandiflorum A. De Candolle) in Oriental medicine since ancient times. In the past, mountain balloon flower roots were collected and used, and now superior seed are selected and cultivated for medicinal purposes.

In conclusion, the food-eating balloon flower roots is very weak in medicine. But the medicineeating balloon flower roots have excellent medicinal properties.

Handoraji have our own medicinal balloon flower roots seeds. We also produce the best medicinal balloon flower roots through direct cultivation and operation of the woodcutters. Compared to 3-year common balloon flower root, 5-year herbal balloon flower root contains about 5 times, and 3-year herbal balloon flower root contains about 4 times more Platycodin-D. As air pollution has become serious lately, Handoraji is gaining worldwide attention as a must-have health food.