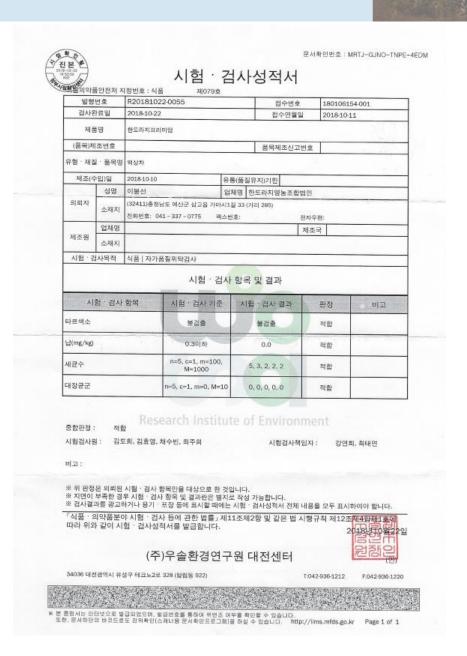

# Food item manufacturing report\_LeeBongSun Yakdoraji SPECIAL

발급번호 : Ø1P3-2B8N-KW9Ø-V2G5-GZHH

| No. | 원재료명 또는 성분명       | 배합비율(% |
|-----|-------------------|--------|
| 1   | BH .              | 80%    |
| 2   | 수세미오이             | 13%    |
| 3   | 도라지 [ 4년근이상약도라지 ] | 4.5%   |
| 4   | 공보배추              | 2.5%   |
| 5   | 감초 [ 미량 ]         |        |

| 용도용법        | 일반인, 100ml/팩 1일 2~3회 식전후 기호에따라 차게 또는 따뜻하게 데워서 차처럼 천천<br>히 드시면 더욱 효과가 좋습니다. |
|-------------|----------------------------------------------------------------------------|
|             | # 21 9                                                                     |
| 보관방법 및 포장재질 | 냉장보관하거나 실온보관으로 직사광선을 피해 서늘한 곳에 보관하세요. 폴리에틸렌(내<br>면), 골판지                   |
|             |                                                                            |