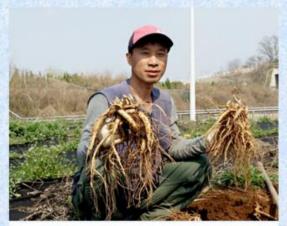

# For the health of mankind to do a great job Janghan Doraji apply for variety protection

Unlike ordinary bellflower roots, Lee Bong-sun's yakdoji is characterized by a large brain head and much more small roots, and above all, Yakdoraji contains four to five times more Platycodin D.

Among the saponin ingredients of Yakdoraji, Platycodin D is a valuable substance that the Rural Development Administration is also studying as a next-generation functional effective ingredient.

In the Korea natural bio-research industry, Platycodin D is studying the effects of inhibiting the growth of the corona19 virus.