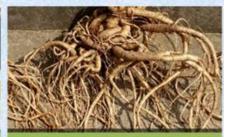

# For the health of mankind to do a great job Janghan Doraji apply for variety protection

Unlike ordinary bellflower roots, Lee Bong-sun's yakdoji is characterized by a large brain head and much more small roots, and above all, Yakdoraji contains four to five times more Platycodin D.

Oriental medicine has stressed that old balloon flower roots are better than wild ginseng. The Rural Development Administration also said balloon flower roots have richer crude saponin content than ginseng.

In conclusion, the food-eating balloon flower roots is very weak in medicine. But the medicineeating balloon flower roots have excellent medicinal properties.

Handoraji have our own medicinal balloon flower roots seeds. We also produce the best medicinal balloon flower roots through direct cultivation and operation of the woodcutters. Compared to 3-year common balloon flower root, 5-year herbal balloon flower root contains about 5 times, and 3-year herbal balloon flower root contains about 4 times more Platycodin-D. As air pollution has become serious lately, Handoraji is gaining worldwide attention as a must-have health food.