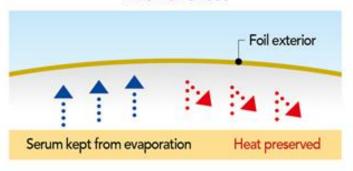

As other manufacturers utilize a steam cooking method, LeeBongSun Yakdoraji takes a page out of the book of Korean Traditional Medicine to follow a low-temperature decoction method that preserves not only the medicinal potency but also the fantastic taste.

#### Traditional Low-Temperature Decoction Method

As other manufacturers utilize a steam cooking method, HDJ takes a page out of the book of Korean Traditional Medicine to follow a low-temperature decoction method that preserves not only the medicinal potency but also the fantastic taste.