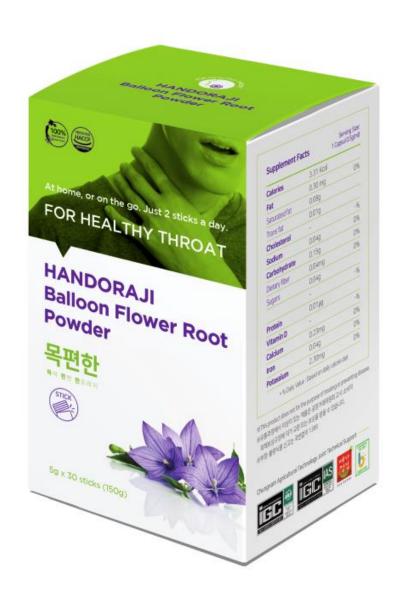

# Food item manufacturing report\_LeeBongSun Yakdoraji STICK

보고인 이봉선

발급번호 : Ø1T3-7BXN-AWVØ-P295-P5HF

#### 식품(식품첨가물) 품목제조보고서

| 보고의 이봉선 197                                 | 월일(법인번호)                             |  |  |  |  |  |
|---------------------------------------------|--------------------------------------|--|--|--|--|--|
| 보고인 107                                     |                                      |  |  |  |  |  |
|                                             | 1971년 05월 18일                        |  |  |  |  |  |
| 주소 전화                                       | 번호 041 337 0775                      |  |  |  |  |  |
| 충청남도 예산군 삽교읍 가마시1길 33 휴대                    | 전화 010 91403989                      |  |  |  |  |  |
| 명칭(상호) 영업등록번호                               | 등록번호                                 |  |  |  |  |  |
| 영업소 한도라지영농조합법인 2015047414                   | 20150474146                          |  |  |  |  |  |
| 소재지                                         |                                      |  |  |  |  |  |
| 충청남도 예산군 삽교읍 가마시1길 33                       |                                      |  |  |  |  |  |
|                                             | 하는 품목제조<br>보고번호 201504741469         |  |  |  |  |  |
| 제품명 목편한(목이 편한 한도라지 스틱)                      | 목편한(목이 편한 한도라지 스틱)                   |  |  |  |  |  |
| 유통기한 24개월                                   |                                      |  |  |  |  |  |
| 품질유자기한                                      | 71 0                                 |  |  |  |  |  |
| 원재료 또는 성분명.<br>배합비율                         | 뒷장에 기재                               |  |  |  |  |  |
| 용도 용법 뒷장에 기재                                | 0                                    |  |  |  |  |  |
| 제품정보 보관방법 및<br>모장재질 뒷장에 기재                  | 뒷장에 기재                               |  |  |  |  |  |
| 포장방법 및<br>포장단위 폴리에틸렌(PE) 충진포장:5g*1포, 박스포장:3 | 폴리에틸렌(PE) 충진포장:5g*1포, 박스포장:30포       |  |  |  |  |  |
| 성상 미립분말, 잘 녹는다.                             | 미립분말, 잘 녹는다.                         |  |  |  |  |  |
| 품목의 특성                                      | 품목의 특성                               |  |  |  |  |  |
| ■ 고열량·저영양 식품 해당 여부 []예 []아니오 [○]해당          | ■ 고열량·저영양 식품 해당 여부 []예[]아니오 [○]해당 없음 |  |  |  |  |  |
| ■ 할랄인증 식품 해당 여부 []예 [○]아니오                  |                                      |  |  |  |  |  |
| ■ 영.유아를 섭취대상으로 표시 판매하는 식품 해당 여부 []예[(       | )]아니오                                |  |  |  |  |  |
| 기타                                          |                                      |  |  |  |  |  |

「식품위생법」 제37조제5항 및 같은 법 시행규칙 제45조제1항에 따라 식품(식품첨가물) 품목제조 사항을 보고합니다. 2019년 07월 27일

본 증명서는 인터넷으로 발급되었으며 식품안전정보포털(http://www.foodsafetykorea.go.kr/) 홈페이지에서 확인할 수 있습니다.

발급번호 : Ø1T3-7BXN-AWVØ-P295-P5HF

|     | 원재료명 또는 성분명 및 배합비율             |         |
|-----|--------------------------------|---------|
| No. | 원재료명 또는 성분명                    | 배합비율(%) |
| 1   | 분말결정포도당 [ 무수결정포도당 ]            | 81.6%   |
| 2   | 도라지혼합농축액 [ 찐건조도라지(홍도라지)혼합농축액 ] | 16%     |
| 3   | L찐건조도라지 [ 3년근찐건조도라지(홍약도라지) ]   | 25.8%   |
| 4   | -ин                            | 25.8%   |
| 5   | L은행추출물 [ 은행씨앗 ]                | 21.5%   |
| 6   | L도두추출액 [ 건작두콩 ]                | 15.48%  |
| 7   | L수세미오이추출액 [ 건조수세미오이 ]          | 6.45%   |
| 8   | <br>                           | 2.15%   |
| 9   | L배암차즈기추출액 [건조공보배추]             | 2.15%   |
| 10  | Litz C                         | 0.67%   |
| 11  | 비타민 C                          | 2.4%    |

| 용도용법        | 보조식품.<br>1일 1~2회, 1회 1포를 직접 또는 물이나 우유, 각종 음료에 타서 드세요.                 |
|-------------|-----------------------------------------------------------------------|
| 보관방법 및 포장재질 | 실온보관.(고온다습한 곳과 직사광선을 피하여 서늘한 곳에 보관 하세요.) -내포장: 폴리<br>에틸렌(PE)-외포장: 골판지 |