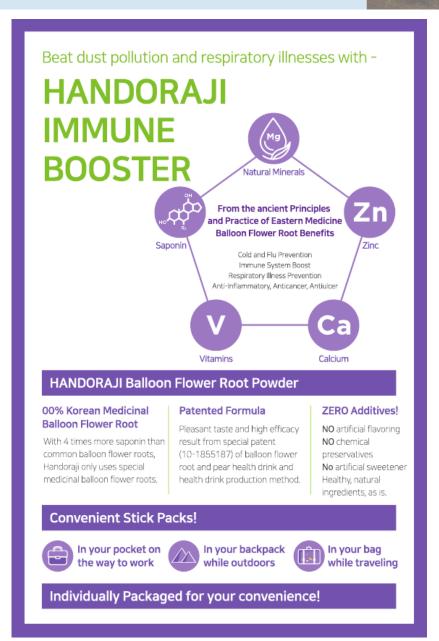

#### Vision of Handoraji

한도라지 영농조합법인 대표 이봉선 배상

Recently, the number of patients with various respiratory diseases, including bronchial and asthma caused by fine dust, has been on the rise. Since ancient times, balloon flower roots have been used as a leading drug in Oriental medicine for respiratory treatment.

In conclusion, the food-eating balloon flower roots is very weak in medicine. But the medicineeating balloon flower roots have excellent medicinal properties.

Handoraji have our own medicinal balloon flower roots seeds. We also produce the best medicinal balloon flower roots through direct cultivation and operation of the woodcutters. Compared to 3-year common balloon flower root, 5-year herbal balloon flower root contains about 5 times, and 3-year herbal balloon flower root contains about 4 times more Platycodin-D. As air pollution has become serious lately, Handoraji is gaining worldwide attention as a must-have health food.

#### Natural food that is not a medicine but a cure

Exclusive HDJ cultivation method means more saponin and other beneficial nutrients! HDJ only uses 4-years or older roots. Keep healthy with HDJ Root Extract Juice!

Even other herbal balloon flower roots are inferior to HDJ roots!

What sets HDJ apart from other edible or herbal balloon flower roots in the marketplace is that we use a special stock of herbal balloon flower, cultivate in an exclusive culture method, and produce roots that have thicker heads and more numerous rootlets.

We only use 4-years or older roots that contain more saponin and other beneficial nutrients compared to the traditional products.