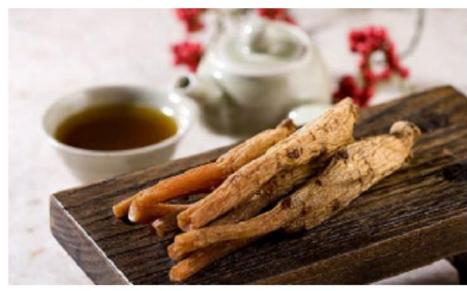

Oriental medicine has stressed that old balloon flower roots are better than wild ginseng. The Rural Development Administration also said balloon flower roots have richer crude saponin content than ginseng.

In conclusion, the food-eating balloon flower roots is very weak in medicine. But the medicineeating balloon flower roots have excellent medicinal properties.

Handoraji have our own medicinal balloon flower roots seeds. We also produce the best medicinal balloon flower roots through direct cultivation and operation of the woodcutters. Compared to 3-year common balloon flower root, 5-year herbal balloon flower root contains about 5 times, and 3-year herbal balloon flower root contains about 4 times more Platycodin-D. As air pollution has become serious lately, Handoraji is gaining worldwide attention as a must-have health food.

LeeBongSun Yakdoraji herbal balloon flower root grows on fertile yellow soil in South Chungcheong Province. Compared to the common balloon flower root on the market, LeeBongSun Yakdoraji herbal balloon flower root contains five times more saponin (platycodin, platycoside, etc), which is known for its anti-cancer and antiinflammatory properties. As an alkalizing health food, LeeBongSun Yakdoraji balloon flower root also contains plenty of Vitamin A, Vitamin C, calcium, iron, minerals, and fiber.