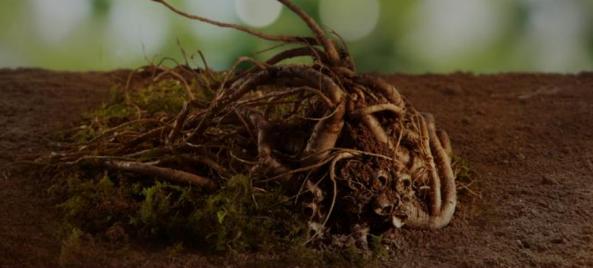

# For the health of mankind to do a great job Janghan Doraji apply for variety protection

Unlike ordinary bellflower roots, Lee Bong-sun's yakdoji is characterized by a large brain head and much more small roots, and above all, Yakdoraji contains four to five times more Platycodin D.

#### Global Export Grand Prix

LeeBongSun Yakdoraji herbal balloon flowers grow a larger root head and more numerous rootlets compared to common balloon flowers and thus contain five times the more Saponin.

Even other herbal balloon flower roots are inferior to HDJ roots!

What sets HDJ apart from other edible or herbal balloon flower roots in the marketplace is that we use a special stock of herbal balloon flower, cultivate in an exclusive culture method, and produce roots that have thicker heads and more numerous rootlets.

#### HIGH SAPONIN CONTENT

HDJ herbal balloon flowers grow a larger root head and more numerous rootlets compared to common balloon flowers and thus contain five times the more Saponin.

What sets HDJ apart from other edible or herbal balloon flower roots is that we use a special stock of herbal balloon flowers, cultivate them in an exclusive culture method, and produce roots that have thicker heads and more numerous rootlets. We only use 4-years or older roots which contain more saponin and other beneficial nutrients compared to the traditional products.