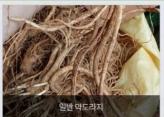

The balloon flower roots is loved for food and side dishes. But there is a very big difference between food and medicine.

Distinguish between the general balloon flower roots and mountain balloon flower roots, and for food and medicine.

1. Common balloon flower roots

Collect the seeds of the balloon flower roots and grow them in the farmhouse.

2. Mountain balloon flower roots

It has grown in the mountains since ancient times, have grown for a long time and are used as medicine.

3. Food-eating balloon flower roots

The seeds are improved to be grown in farming households and mass-produced. It grow and sell for one to two years.

4. Medicinal(herbal) balloon flower roots

It has been called Gil-kyung(길경[桔梗]-Platycodon grandiflorum A. De Candolle) in Oriental medicine since ancient times. In the past, mountain balloon flower roots were collected and used, and now superior seed are selected and cultivated for medicinal purposes.

In conclusion, the food-eating balloon flower roots is very weak in medicine. But the medicineeating balloon flower roots have excellent medicinal properties.

Handoraji have our own medicinal balloon flower roots seeds. We also produce the best medicinal balloon flower roots through direct cultivation and operation of the woodcutters. Compared to 3-year common balloon flower root, 5-year herbal balloon flower root contains about 5 times, and 3-year herbal balloon flower root contains about 4 times more Platycodin-D. As air pollution has become serious lately, Handoraji is gaining worldwide attention as a must-have health food.