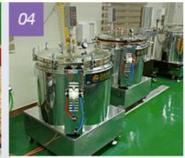

Sterilization

We sterilize the juice to make sure it is safe after lowering of the temperature during the extraction process.

Packaging

Sterilized juice is placed in pouch packages.

Sludge

Remaining sludge is fermented in the farm and used as the best compost and fertilizers.