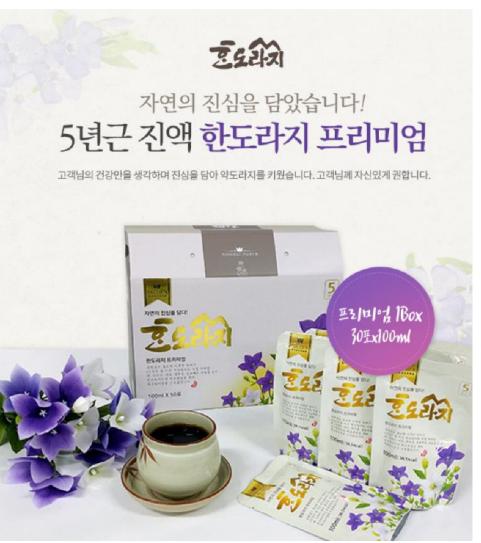

#### 5year-period LeeBongSun Yakdoraji Premium

| Product Name           | HDJ Premium                                                                                                                                                                                                                      |  |
|------------------------|----------------------------------------------------------------------------------------------------------------------------------------------------------------------------------------------------------------------------------|--|
| Туре                   | Liquid Tea                                                                                                                                                                                                                       |  |
| License Number         | ChungnamYesan 2015-0474146-ho                                                                                                                                                                                                    |  |
| Quantity               | 100ml                                                                                                                                                                                                                            |  |
| Ingredient Quantity    | Pear 53.1% (Korean), Balsam Pear 13.3% (Korean), Sword Bean 13.3% (Korean), Sponge Gourd 13.3% (Korean), 5-Year or Older Herbal Balloon Flower Root 5.5% (Korean), Salvia plebeia R. Br. 1.5% (Korean), Liquorice (Trace Amount) |  |
| Recommended Use        | Shake well. Consume 2-3 servings daily before or after meal, cold or warm. For best effect take small sips over prolonged period of time.                                                                                        |  |
| Expiration Date        | 2 years from manufacture date (See package for manufacture date)                                                                                                                                                                 |  |
| Package Material       | Polyethylene (inside)                                                                                                                                                                                                            |  |
| Manufacturer / Vendor  | Sabsari Garamteo / Nongwon Chungnam, Yesan-gun, Sapgyo-eup, Gamasi1-gil 31-4                                                                                                                                                     |  |
| Processor              | Chungnam, Yesan-gun, Sapgyo-eup, Gamasi1-gil 33                                                                                                                                                                                  |  |
| Customer Service       | 82-41-337-2109, 82-41-337-0775                                                                                                                                                                                                   |  |
| For Exchange or Refund | Contact vendor or manufacturer /Call customer service                                                                                                                                                                            |  |
|                        | Parts of ingredients may settle to the bottom. Please shake well.                                                                                                                                                                |  |
|                        | For freshness, keep refrigerated after opening or consume immediately.                                                                                                                                                           |  |
|                        | 3. If the package fills up with air prior to opening, do not consume. Contact customer                                                                                                                                           |  |
| Disalaimas             | service for exchange or refund.                                                                                                                                                                                                  |  |
| Disclaimer             | 4. If using microwave, remove content from package and use a microwave-safe                                                                                                                                                      |  |
|                        | container.                                                                                                                                                                                                                       |  |
|                        | 5. Be cautious when handling package. May cause laceration.                                                                                                                                                                      |  |
|                        | 6. To report unclean or poor quality food: call 1399                                                                                                                                                                             |  |