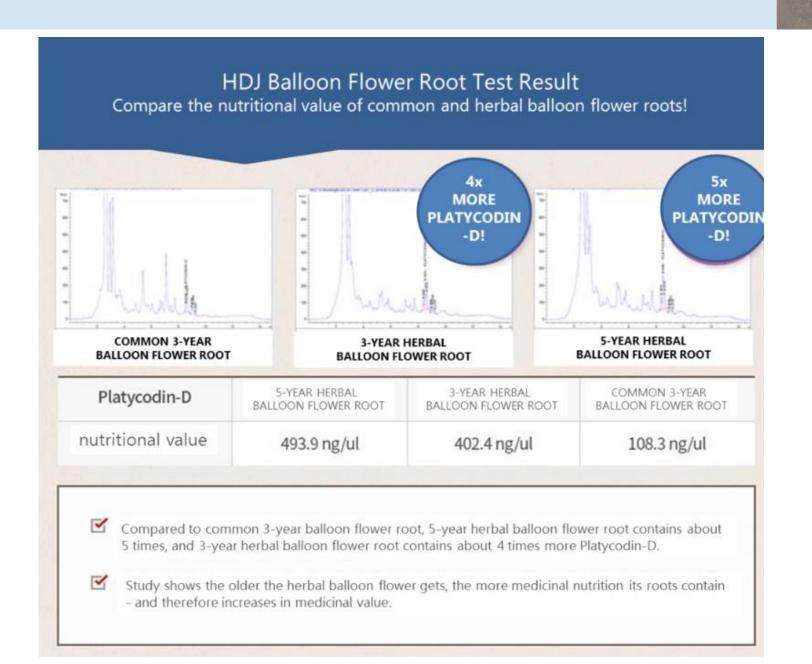

- 화장품 원재료
- COSMETIC INGREDIENT
- 건강보조식품
- **DIETARY SUPPLEMENTATION**
- 의학용 약제
- MEDICAL DRUG
- 다양한 활용이 기대
- **VARIETY OF OTHER USES POSSIBLE**

| Platycodin-D        | 5년근 약용도라지<br>5-YEAR-OLD HERBAL<br>PLATYCODON | 3년근 약용도라지<br>3-YEAR-OLD HERBAL<br>PLATYCODON | 일반 3년근 도라지<br>3-YEAR-OLD PLATYCODON |
|---------------------|----------------------------------------------|----------------------------------------------|-------------------------------------|
| 검출량<br>AMOUNT FOUND | 493.9 ng/ul                                  | 402.4 ng/ul                                  | 108.3 ng/ul                         |

- 약용도라지 5년근은 일반 3년근 도라지에 비해 약리성분인 Platycodin-D의 함량이 약 5배 3년근은 약 4배 가량 높은 것으로 검출됨.
- Compared to 3-year-old platycodon, 5-year-old herbal platycodon contains about 5 times, and 3-year-old herbal platycodon contains about 4 times more Platycoin-D.
- 위 결과에 따라 약용도라지는 연근이 높아질수록 약용성분이 더 많아지며 일반도라지에 비해 약리적 가치가 매우 뛰어남.
- Study shows the older herbal platycodon gets, the more medicinal substance it contains and therefore increases in medicinal value.