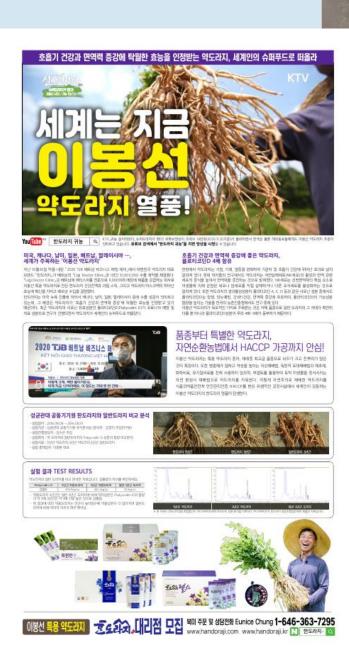

#### The world is now paying attention to LeeBongSun Yakdoraji

America, Canada, South America, Japan, Vietnam, Malaysia... LeeBongSun Yakdoraji that has emerged as a superfoods

The representative brand of Yakdoraji in Korea, "Handoraji," at "2020 TJB Vietnam Business Matching Day"

It signed a \$1,000,000 one-year export contract with Liga Doctor Clinic in Vietnam.

LeeBongSun Yakdoraji, which has proven to be effective in enhancing respiratory health and immunity, is being exported to New York, Vietnam, Canada, South America, Japan and Malaysia.

#### Global Export Grand Prix

LeeBongSun Yakdoraji herbal balloon flowers grow a larger root head and more numerous rootlets compared to common balloon flowers and thus contain five times the more Saponin.

LeeBongSun Yakdoraji has succeeded in exporting 2.5 million products to the United States and Japan.

New York, the world's economic capital, has selected the highly recognized LeeBongSun Yakdoraji as the Grand Prix.