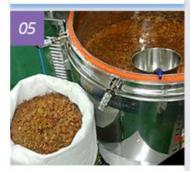

As other manufacturers utilize a steam cooking method, LeeBongSun Yakdoraji takes a page out of the book of Korean Traditional Medicine to follow a low-temperature decoction method that preserves not only the medicinal potency but also the fantastic taste.

#### Traditional Low-Temperature Decoction Method

As other manufacturers utilize a steam cooking method, HDJ takes a page out of the book of Korean Traditional Medicine to follow a low-temperature decoction method that preserves not only the medicinal potency but also the fantastic taste.