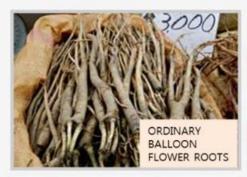

The balloon flower roots is loved for food and side dishes. But there is a very big difference between food and medicine.

Distinguish between the general balloon flower roots and mountain balloon flower roots, and for food and medicine.

1. Common balloon flower roots

Collect the seeds of the balloon flower roots and grow them in the farmhouse.

2. Mountain balloon flower roots

It has grown in the mountains since ancient times, have grown for a long time and are used as medicine.

3. Food-eating balloon flower roots

The seeds are improved to be grown in farming households and mass-produced. It grow and sell for one to two years.

4. Medicinal(herbal) balloon flower roots

It has been called Gil-kyung(길경[桔梗]-Platycodon grandiflorum A. De Candolle) in Oriental medicine since ancient times. In the past, mountain balloon flower roots were collected and used, and now superior seed are selected and cultivated for medicinal purposes.

In conclusion, the food-eating balloon flower roots is very weak in medicine. But the medicineeating balloon flower roots have excellent medicinal properties.

Handoraji have our own medicinal balloon flower roots seeds. We also produce the best medicinal balloon flower roots through direct cultivation and operation of the woodcutters. Compared to 3-year common balloon flower root, 5-year herbal balloon flower root contains about 5 times, and 3-year herbal balloon flower root contains about 4 times more Platycodin-D. As air pollution has become serious lately, Handoraji is gaining worldwide attention as a must-have health food.