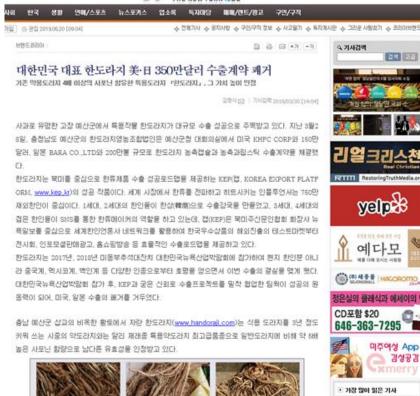

#### Handoraji \$3.5 million export contract to the U.S. & Japan

#### New York Ilbo Report

The special crop in Yesan-gun, Handoraji has succeeded in exporting on a large scale. Handoraii signed the export contract of \$1.5 million with an American company KHFC CORP and \$2 million with a Japanese company BARA CO.,LTD.

LeeBongSun Yakdoraji herbal balloon flower root grows on fertile yellow soil in South Chungcheong Province. Compared to the common balloon flower root on the market, LeeBongSun Yakdoraji herbal balloon flower root contains five times more saponin (platycodin, platycoside, etc), which is known for its anti-cancer and antiinflammatory properties. As an alkalizing health food, LeeBongSun Yakdoraji balloon flower root also contains plenty of Vitamin A, Vitamin C, calcium, iron, minerals, and fiber.