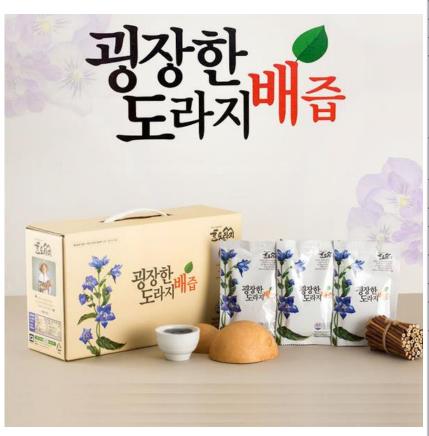

# **Amazing Balloon Flower Root & Pear Extract**

| Product Name           | Amazing Balloon Flower Root & Pear Extract                                                                                                                                                                                                                                                                                                  |  |
|------------------------|---------------------------------------------------------------------------------------------------------------------------------------------------------------------------------------------------------------------------------------------------------------------------------------------------------------------------------------------|--|
| Туре                   | Liquid Tea                                                                                                                                                                                                                                                                                                                                  |  |
| License Number         | ChungnamYesan 2015-0474146-ho                                                                                                                                                                                                                                                                                                               |  |
| Quantity               | 80ml*30pack                                                                                                                                                                                                                                                                                                                                 |  |
| Ingredient Quantity    | Herbal Balloon Flower Root mix extract 100% [Pear 56% (Korean),<br>3-Year or Older Herbal Balloon Flower Root 14% (Korean),<br>Licorice, purified water                                                                                                                                                                                     |  |
| Recommended Use        | Shake well. Consume 2-3 servings daily before or after meal, cold or warm. For best effect take small sips over prolonged period of time.                                                                                                                                                                                                   |  |
| Expiration Date        | 2 years from manufacture date (See package for manufacture date)                                                                                                                                                                                                                                                                            |  |
| Package Material       | Polyethylene (inside)                                                                                                                                                                                                                                                                                                                       |  |
| Manufacturer / Vendor  | Sabsari Garamteo / Nongwon Chungnam, Yesan-gun, Sapgyo-eup, Gamasi1-gil 31-4                                                                                                                                                                                                                                                                |  |
| Processor              | Chungnam, Yesan-gun, Sapgyo-eup, Gamasi1-gil 33                                                                                                                                                                                                                                                                                             |  |
| Customer Service       | 82-41-337-2109, 82-41-337-0775                                                                                                                                                                                                                                                                                                              |  |
| For Exchange or Refund | Contact vendor or manufacturer /Call customer service                                                                                                                                                                                                                                                                                       |  |
| Disclaimer             | Parts of ingredients may settle to the bottom. Please shake well.     For freshness, keep refrigerated after opening or consume immediately.  If the package fills up with air prior to opening, do not consume. Contact customer service for exchange or refund.  If using microwave, remove content from package and use a microwave-safe |  |
|                        | container.  5. Be cautious when handling package. May cause laceration.  6. To report unclean or poor quality food: call 1399                                                                                                                                                                                                               |  |