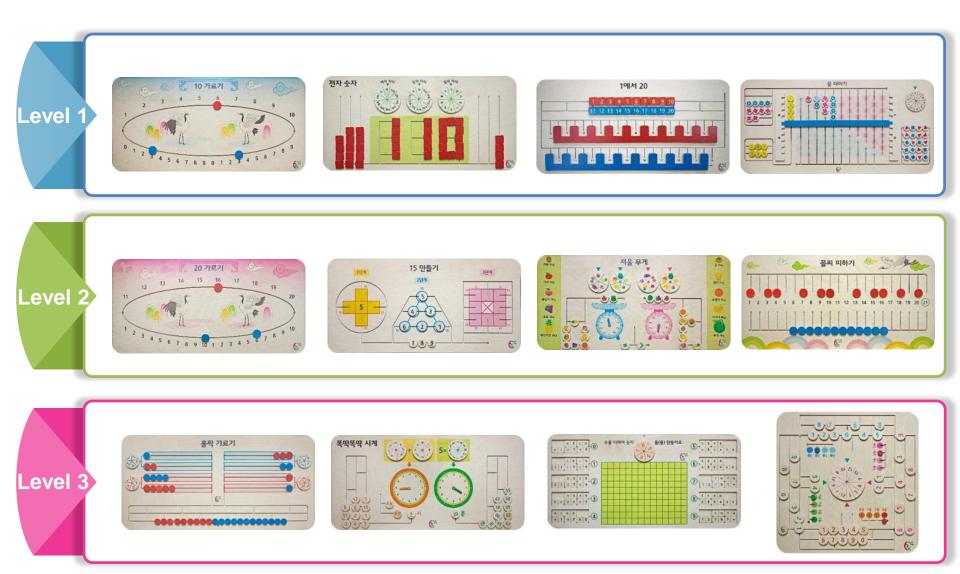

tool to prevent depression

Innovative tools that stimulating nerve system

1. Disabled sentient (Thinking section) Be able to think and make right judgement



2. Daily decline in knowledge (Calculating section) Be able to do fundamental calculation for daily life



3. Disabled memory (Recognizing section) Be able to store and express memory



4. Disabled speaking ability (Linguistic section)

Be able to help communication by activity with more than two people



5. Disabled Mental and Physical (Physical section)

Stimulating brain through body movement and fine motor skill



# 59 Kinds of Tools 1

List of recognizing section tools on level



# **59 Kinds of Tools** (2)

List of thinking section tools on level



# **59 Kinds of Tools** ③

List of calculating section tools on level



## **59 kinds of Tools (**

List of physical section tools on level



## **59 Kinds of Tools 5**

List of linguistic section tools on level



# Kinds of Small Tools 1



# Kinds of Small Tools<sup>(2)</sup>

#### Fine motor skill tools



#### Language skill tools







# Kreativ Fragen Und Antworten

73, Gyocheon 2-gil, Mokcheon-eup, Dongnam-gu, Cheonan-si, Chungcheongnam-do, Republic of Korea
 + 82-41-557-7731
 + 82-41-571-7776