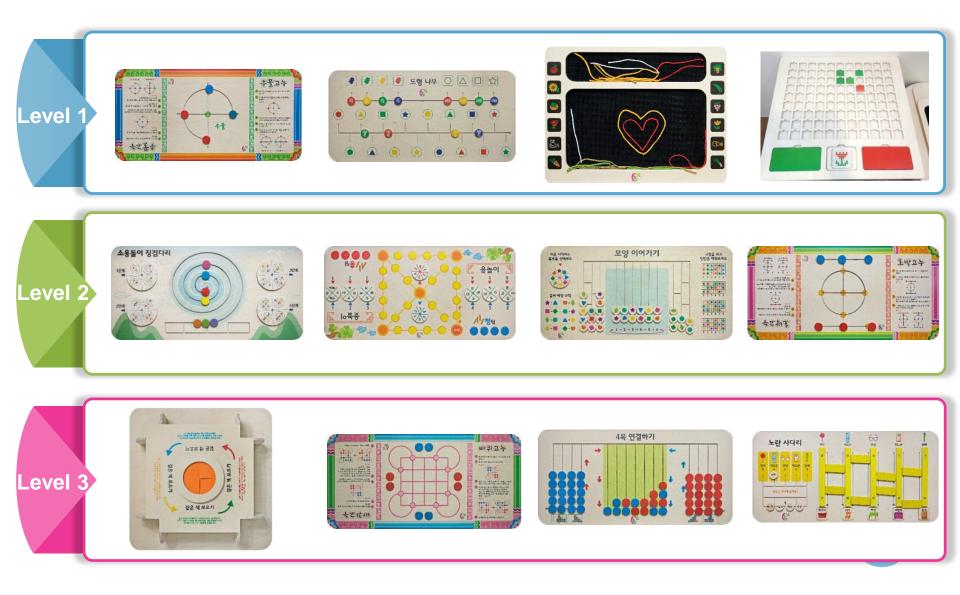

products to prevent dementia

Sectional cure products

Communication play tool to prevent depression

Innovative tools that stimulating nerve system

1. Disabled sentient (Thinking section) Be able to think and make right judgement



2. Daily decline in knowledge (Calculating section) Be able to do fundamental calculation for daily life



3. Disabled memory (Recognizing section) Be able to store and express memory



4. Disabled speaking ability (Linguistic section)

Be able to help communication by activity with more than two people



5. Disabled Mental and Physical (Physical section)

Stimulating brain through body movement and fine motor skill



# 59 Kinds of Tools 1

List of recognizing section tools on level



# **59 Kinds of Tools** (2)

List of thinking section tools on level



# **59 Kinds of Tools** ③

List of calculating section tools on level



## **59 kinds of Tools (**

List of physical section tools on level



## **59 Kinds of Tools 5**

List of linguistic section tools on level



# Kinds of Small Tools 1



# Kinds of Small Tools<sup>(2)</sup>

#### Fine motor skill tools



#### Language skill tools







# Kreativ Fragen Und Antworten

73, Gyocheon 2-gil, Mokcheon-eup, Dongnam-gu, Cheonan-si, Chungcheongnam-do, Republic of Korea
 + 82-41-557-7731
 + 82-41-571-7776