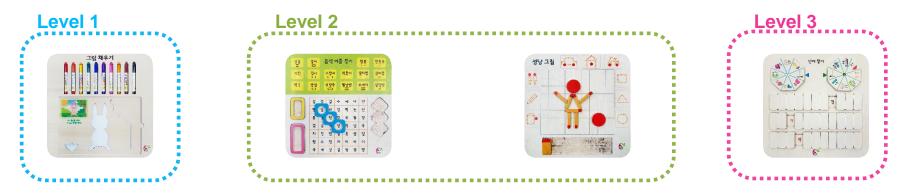

3. Disabled memory (Recognizing section) Be able to store and express memory



4. Disabled speaking ability (Linguistic section)

Be able to help communication by activity with more than two people



5. Disabled Mental and Physical (Physical section)

Stimulating brain through body movement and fine motor skill



# 59 Kinds of Tools 1

List of recognizing section tools on level



# **59 Kinds of Tools** (2)

List of thinking section tools on level



# **59 Kinds of Tools** ③

List of calculating section tools on level



## **59 kinds of Tools (**

List of physical section tools on level



## **59 Kinds of Tools 5**

List of linguistic section tools on level



# Kinds of Small Tools 1



# Kinds of Small Tools<sup>(2)</sup>

#### Fine motor skill tools



#### Language skill tools







# Kreativ Fragen Und Antworten

73, Gyocheon 2-gil, Mokcheon-eup, Dongnam-gu, Cheonan-si, Chungcheongnam-do, Republic of Korea
 + 82-41-557-7731
 + 82-41-571-7776