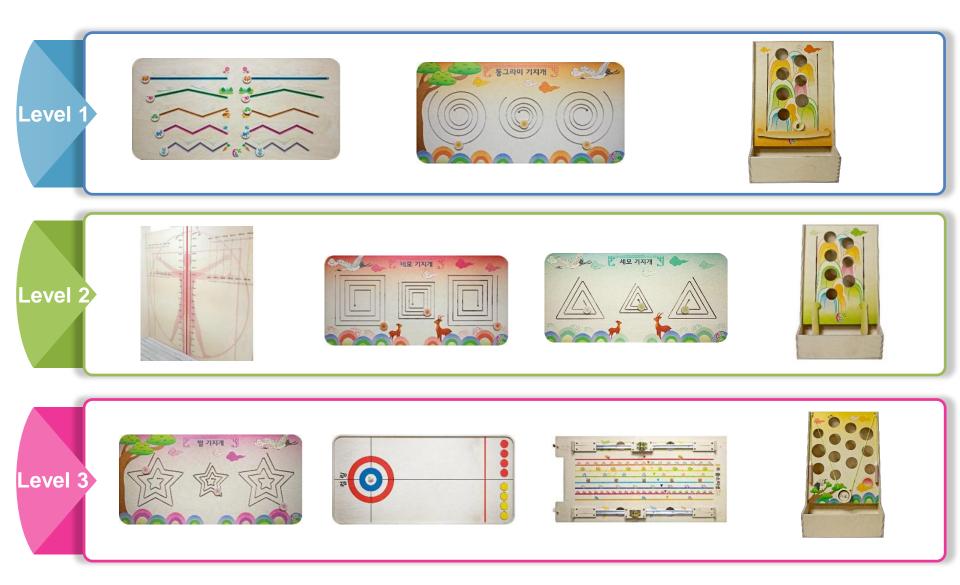

stem

1. Disabled sentient (Thinking section) Be able to think and make right judgement



2. Daily decline in knowledge (Calculating section) Be able to do fundamental calculation for daily life



3. Disabled memory (Recognizing section) Be able to store and express memory



4. Disabled speaking ability (Linguistic section)

Be able to help communication by activity with more than two people



5. Disabled Mental and Physical (Physical section)

Stimulating brain through body movement and fine motor skill



# 59 Kinds of Tools 1

List of recognizing section tools on level



# **59 Kinds of Tools** (2)

List of thinking section tools on level



# **59 Kinds of Tools** ③

List of calculating section tools on level



## **59 kinds of Tools (**

List of physical section tools on level



## **59 Kinds of Tools 5**

List of linguistic section tools on level



# Kinds of Small Tools 1



# Kinds of Small Tools<sup>(2)</sup>

#### Fine motor skill tools



#### Language skill tools







# Kreativ Fragen Und Antworten

73, Gyocheon 2-gil, Mokcheon-eup, Dongnam-gu, Cheonan-si, Chungcheongnam-do, Republic of Korea
 + 82-41-557-7731
 + 82-41-571-7776