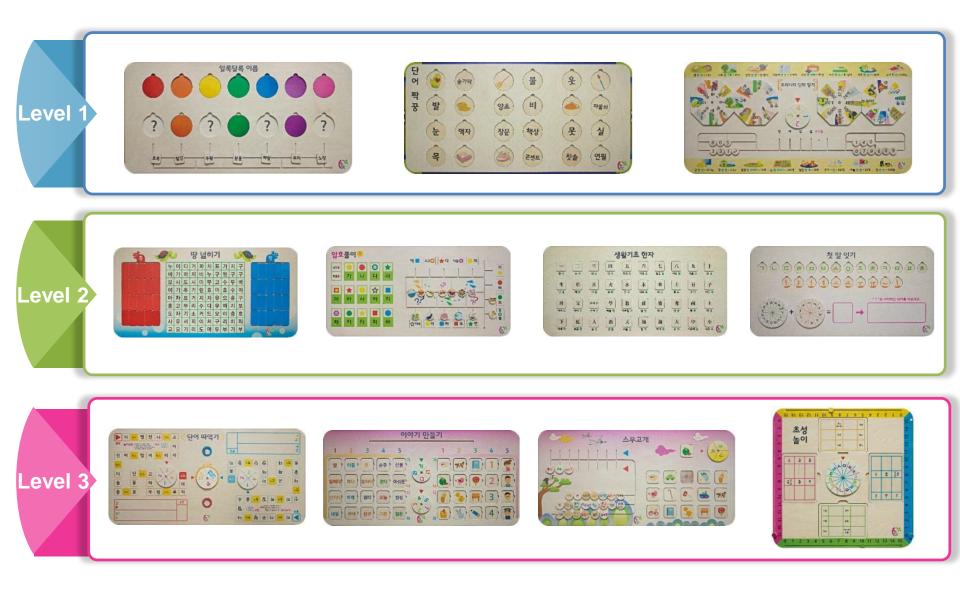

ight judgement



2. Daily decline in knowledge (Calculating section) Be able to do fundamental calculation for daily life



3. Disabled memory (Recognizing section) Be able to store and express memory



4. Disabled speaking ability (Linguistic section)

Be able to help communication by activity with more than two people



5. Disabled Mental and Physical (Physical section)

Stimulating brain through body movement and fine motor skill



# 59 Kinds of Tools 1

List of recognizing section tools on level



# **59 Kinds of Tools** (2)

List of thinking section tools on level



# **59 Kinds of Tools** ③

List of calculating section tools on level



## **59 kinds of Tools (**

List of physical section tools on level



## **59 Kinds of Tools 5**

List of linguistic section tools on level



# Kinds of Small Tools 1



# Kinds of Small Tools<sup>(2)</sup>

#### Fine motor skill tools



#### Language skill tools







# Kreativ Fragen Und Antworten

73, Gyocheon 2-gil, Mokcheon-eup, Dongnam-gu, Cheonan-si, Chungcheongnam-do, Republic of Korea
 + 82-41-557-7731
 + 82-41-571-7776