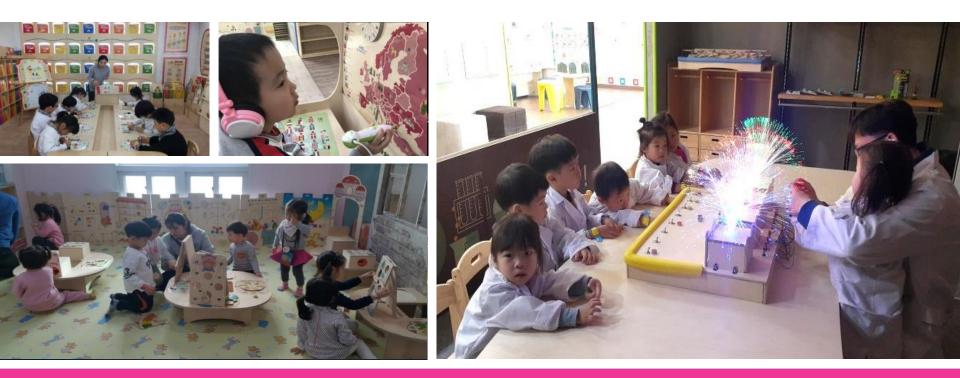

# KFuA Learning With Playing

#### Playing

Kids are able to learn through playing with touching and moving

### Education with playing Educational place

#### Variety Activity

Learn science, mathematics, language, and creativity through experience not principal

#### Morality

Build rules between kids to learn morality