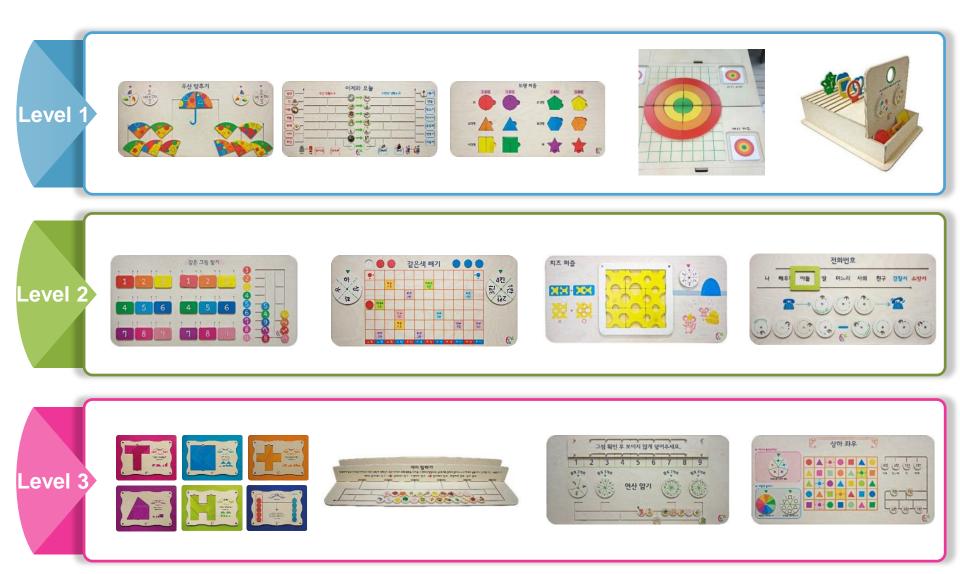

# 59 Kinds of Tools 1

List of recognizing section tools on level

# **59 Kinds of Tools** (2)

List of thinking section tools on level

# **59 Kinds of Tools** ③

List of calculating section tools on level

## **59 kinds of Tools (**

List of physical section tools on level

## **59 Kinds of Tools 5**

List of linguistic section tools on level

# Kinds of Small Tools 1

# Kinds of Small Tools<sup>(2)</sup>

#### Fine motor skill tools

#### Language skill tools