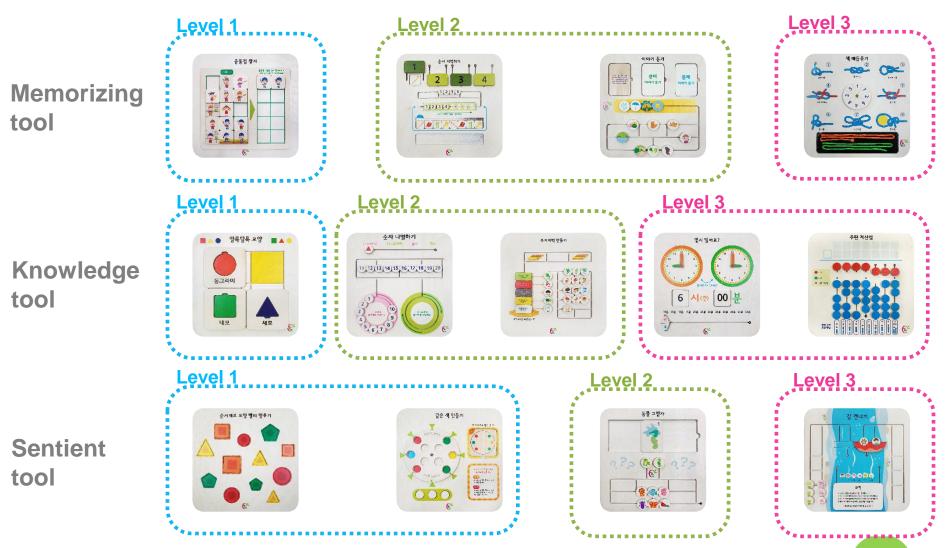

ecline in knowledge (Calculating section) Be able to do fundamental calculation for daily life



3. Disabled memory (Recognizing section) Be able to store and express memory



4. Disabled speaking ability (Linguistic section)

Be able to help communication by activity with more than two people



5. Disabled Mental and Physical (Physical section)

Stimulating brain through body movement and fine motor skill



# 59 Kinds of Tools 1

List of recognizing section tools on level



# **59 Kinds of Tools** (2)

List of thinking section tools on level



# **59 Kinds of Tools** ③

List of calculating section tools on level



## **59 kinds of Tools (**

List of physical section tools on level



## **59 Kinds of Tools 5**

List of linguistic section tools on level



# Kinds of Small Tools 1



# Kinds of Small Tools<sup>(2)</sup>

#### Fine motor skill tools



#### Language skill tools







# Kreativ Fragen Und Antworten

73, Gyocheon 2-gil, Mokcheon-eup, Dongnam-gu, Cheonan-si, Chungcheongnam-do, Republic of Korea
 + 82-41-557-7731
 + 82-41-571-7776