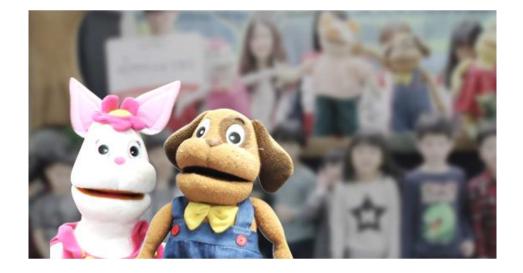

### Disaster Prevention Puppet Show

It is a puppet show that educates children to cope with disasters in a safe manner. Through this, we meet 6,000 children 60 times a year.

www.ajcc.co.kr