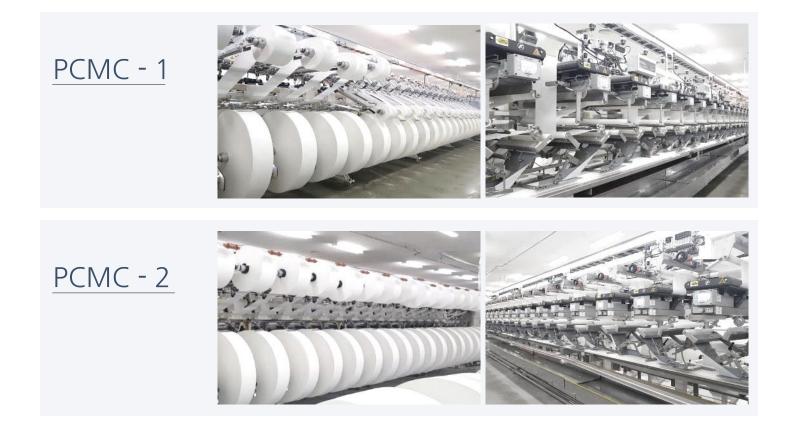

# O3 PRODUCTION **PRODUCTION CAPACITY**

Facilities production capacity (Day)

PCMC 1

210,000 Packs/day

PCMC 2

**150,000** Packs/day

TRAVEL PACK

100,000 Packs/day